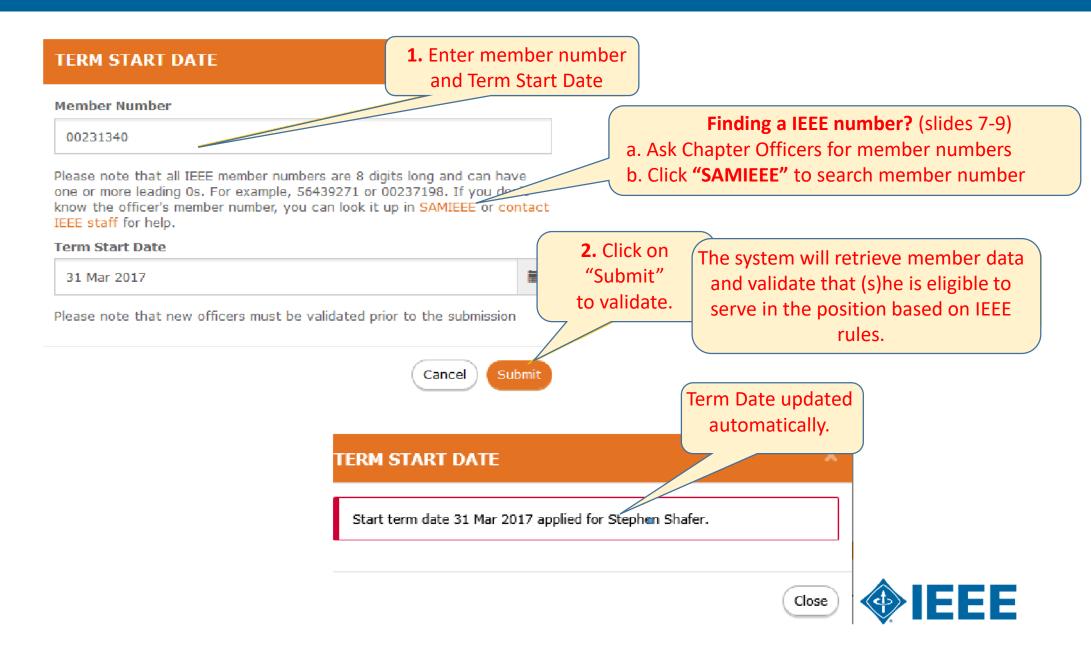

e Chapter during a single submission.
- 3. Make sure the position titles you fill start with: HKN (See slide 5.)
- 4. Your chapter may have officers whose titles do not exist in the vTools system (i.e. HKN-Webmaster or HKN-Compliance Officer). Please choose an appropriate title from those available:

**HKN-Department Head** 

**HKN-Faculty Adviser** 

**HKN-Chapter President** 

**HKN-Chapter Vice President** 

**HKN-Chapter Corresponding Secretary** 

**HKN-Chapter Recording Secretary** 

**HKN-Chapter Treasurer** 

HKN-Chapter Officer (You can add up to three officers using this title.)

5. For any questions, contact info@hkn.org

## How to report officers using vTools



## Sign In



## **Select Organizational Unit**



# **Adding An Officer**



#### Add Officer number and term date



#### Finding a Member Number

(If you clicked SAMIEEE you will see this page)



#### Finding a Member Number

#### **IEEE OU Analytics**











Current organizational unit volunteers including volunteer history

#### Select "Members and Affiliates" rships, Subscriptions, and More...



Memberships, subscriptions, and participations by region, grade, gender, years of service, and renewal category

#### Doublet



Overlapping memberships of organizational units



Geographic display of organizational units and counts

- > Learn more about IEEE OU Analytics
- > Membership and Subscriptions Monthly Statistics

> IEEE Conference Analytics

Note: Data displayed is based upon volunteer access privileges.

Data made available through this platform is IEEE Confidential Information. Please re