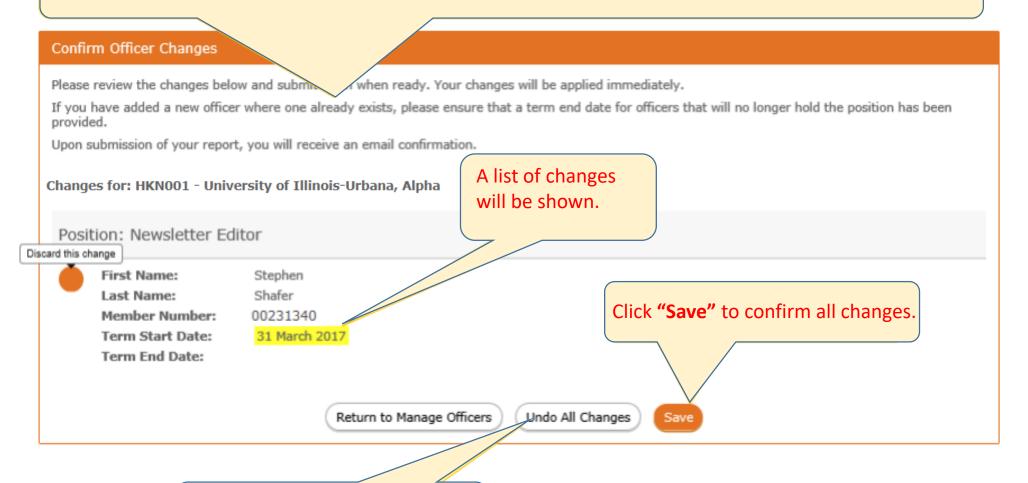

#### **Confirm Officer Changes**

A notification will be sent to HKN Headquarters to confirm your officer update.

Click "Undo All Changes" to discard all pending changes.