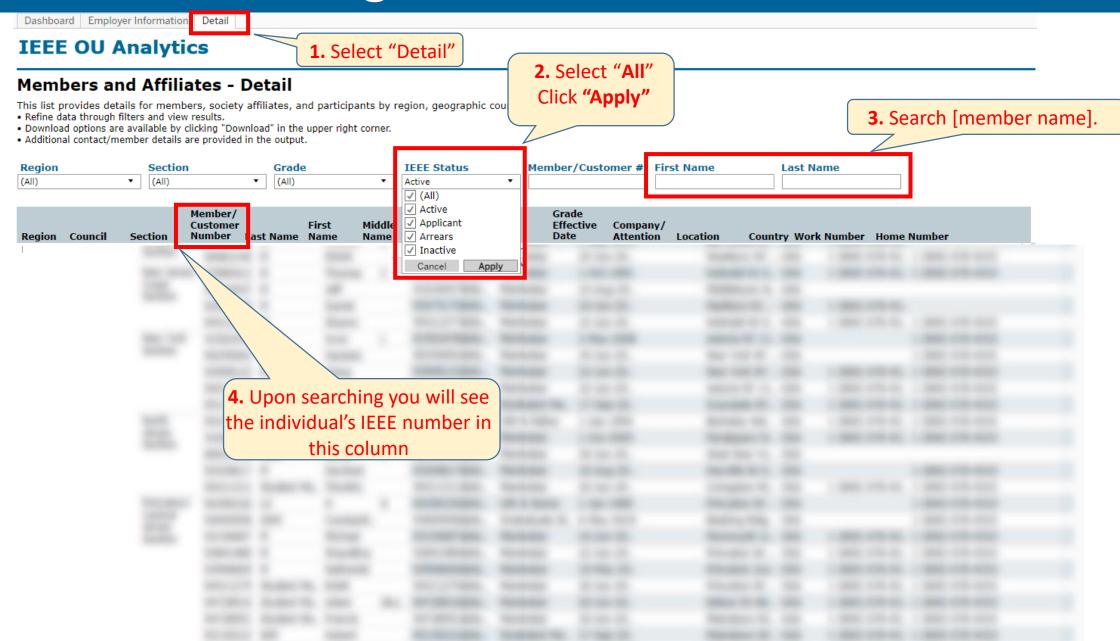

#### **IEEE OU Analytics**

Current organizational unit volunteers including volunteer history

#### Select "Members and Affiliates" rships, Subscriptions, and More...

Memberships, subscriptions, and participations by region, grade, gender, years of service, and renewal category

## Finding a Member Number