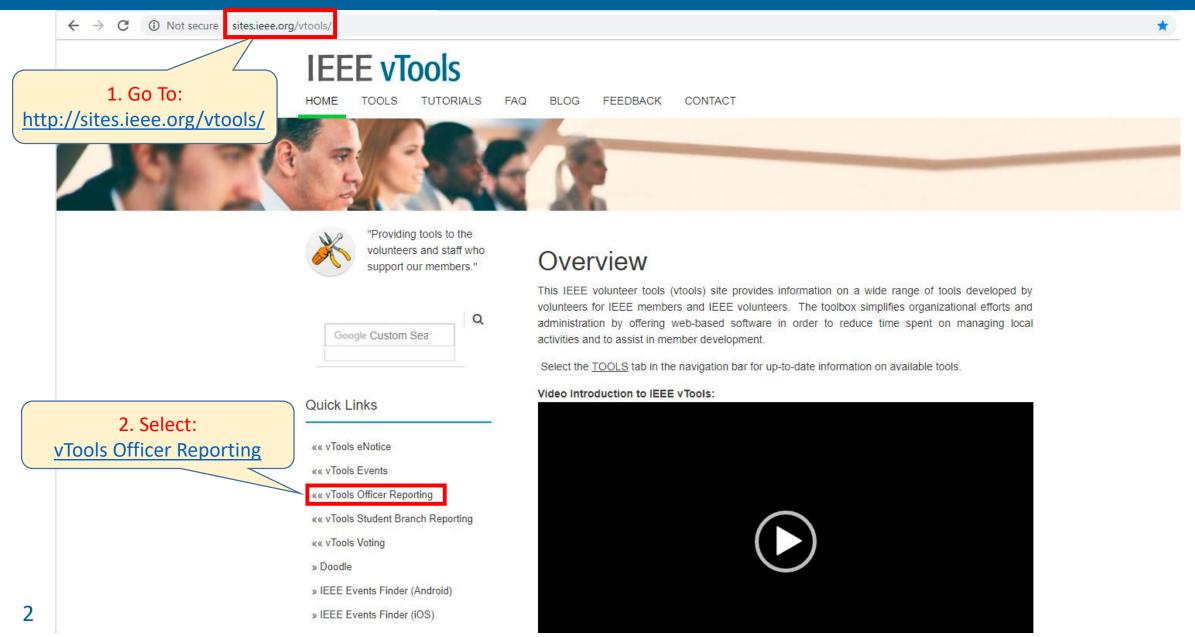

E Member number (All officers MUST be Active IEEE members.)
- 2. Only one individual should report ALL positions for the Chapter during a single submission.
- 3. Make sure the position titles you fill start with: HKN (See slide 5.)
- 4. Your chapter may have officers whose titles do not exist in the vTools system (i.e. HKN-Webmaster or HKN-Compliance Officer). Please choose an appropriate title from those available:

**HKN-Department Head** 

**HKN-Faculty Adviser** 

**HKN-Chapter President** 

**HKN-Chapter Vice President** 

**HKN-Chapter Corresponding Secretary** 

**HKN-Chapter Recording Secretary** 

**HKN-Chapter Treasurer** 

HKN-Chapter Officer (You can add up to three officers using this title.)

5. For any questions, contact info@hkn.org

## How to report officers using vTools



## Sign In



## **Select Organizational Unit**



# **Adding An Officer**



#### Add Officer number and term date



#### Finding a Member Number

(If you clicked SAMIEEE you will see this page)



#### Finding a Member Number

#### **IEEE OU Analytics**











Current organizational unit volunteers including volunteer history

#### Select "Members and Affiliates" rships, Subscriptions, and More...



Memberships, subscriptions, and participations by region, grade, gender, years of service, and renewal category

#### Doublet



Overlapping memberships of organizational units



Geographic display of organizational units and counts

- > Learn more about IEEE OU Analytics
- > Membership and Subscriptions Monthly Statistics

> IEEE Conference Analytics

Note: Data displayed is based u