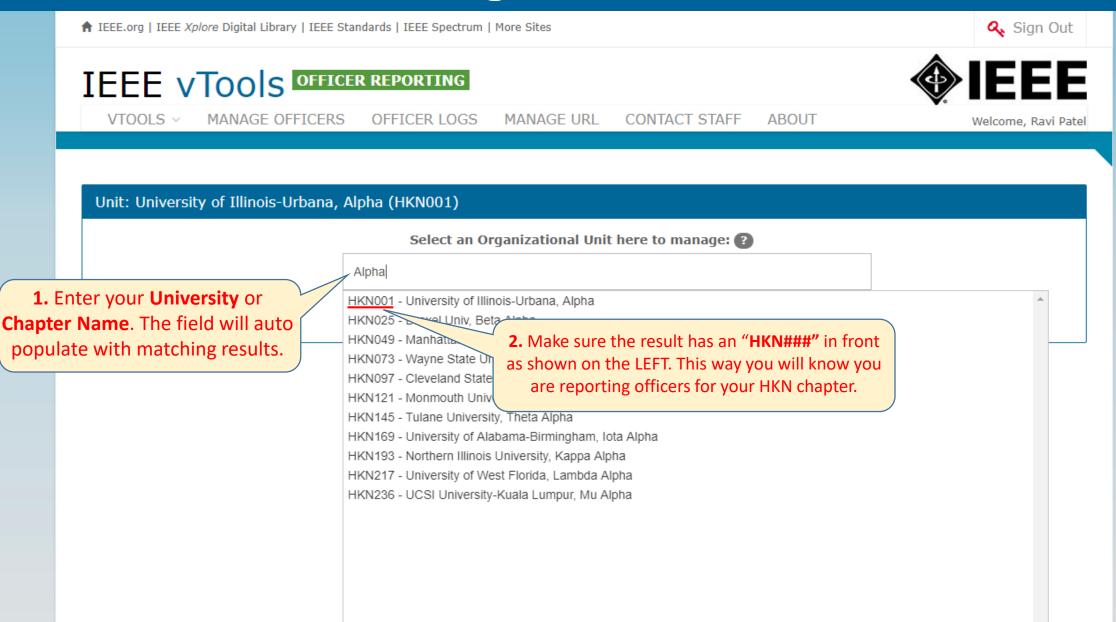

embers.)
- 2. Only one individual should report ALL positions for the Chapter during a single submission.
- 3. Make sure the position titles you fill start with: HKN (See slide 5.)
- 4. Your chapter may have officers whose titles do not exist in the vTools system (i.e. HKN-Webmaster or HKN-Compliance Officer). Please choose an appropriate title from those available:

**HKN-Department Head** 

**HKN-Faculty Adviser** 

**HKN-Chapter President** 

**HKN-Chapter Vice President** 

**HKN-Chapter Corresponding Secretary** 

**HKN-Chapter Recording Secretary** 

**HKN-Chapter Treasurer** 

HKN-Chapter Officer (You can add up to three officers using this title.)

5. For any questions, contact info@hkn.org

## How to report officers using vTools



## Sign In



## **Select Organizational Unit**



# **Adding An Officer**



#### Add Officer number and term date



#### Finding a Member Number

(If you clicked SAMIEEE you will see this page)



#### Finding a Member Number

#### **IEEE OU Analytics**











Current organizational unit volunteers including volunteer history

#### Select "Members and Affiliates" rships, Subscriptions, and More...



Memberships, subscriptions, and participations by region, grade, gender, years of service, and renewal category

#### Doublet



Overlapping memberships of organizational units



Geographic display of organizational units and counts

- > Learn more about IEEE OU Analytics
- > Membership and Subscriptions Monthly Statistics

> IEEE Conference Analytics

Note: Data displayed is based upon volunteer access privileges.

Data made availab