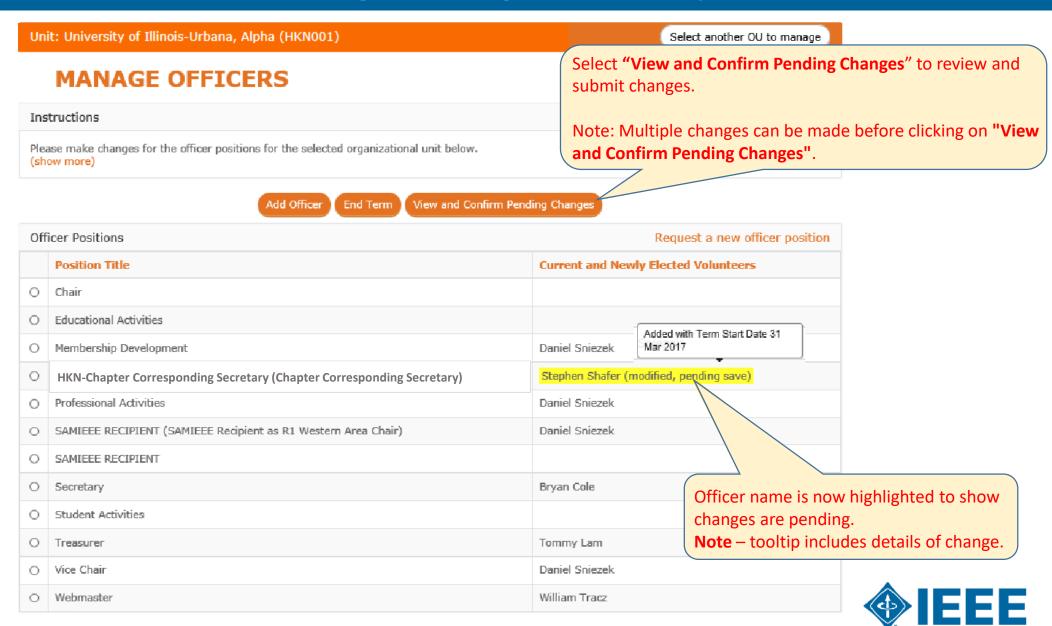

Current organizational unit volunteers including volunteer history

#### Select "Members and Affiliates" rships, Subscriptions, and More...



Memberships, subscriptions, and participations by region, grade, gender, years of service, and renewal category

#### Doublet



Overlapping memberships of organizational units



Geographic display of organizational units and counts

- > Learn more about IEEE OU Analytics
- > Membership and Subscriptions Monthly Statistics

> IEEE Conference Analytics

Note: Data displayed is based upon volunteer access privileges.

Data made available through this platform is IEEE Confidential Information. Please review the IEEE Guide to Classification of Documents policy for more information.

## Finding a Member Number



## Pending changes for a position



#### **Confirm Officer Changes**

A notification will be sent to HKN Headquarters to confirm your officer update.



Click "Undo All Changes" to discard all pending changes.



#### **Confirmation of report**

This is the page you will see when your submission is complete.





VTOOLS ~

MANAGE OFFICERS

OFFICER LOGS

MANAGE URL

CONTACT STAFF

ABOUT

Welcome,

Thank you for your officer submission. Your changes have been submitted to the database. You will receive an email with a copy of changes submitted.