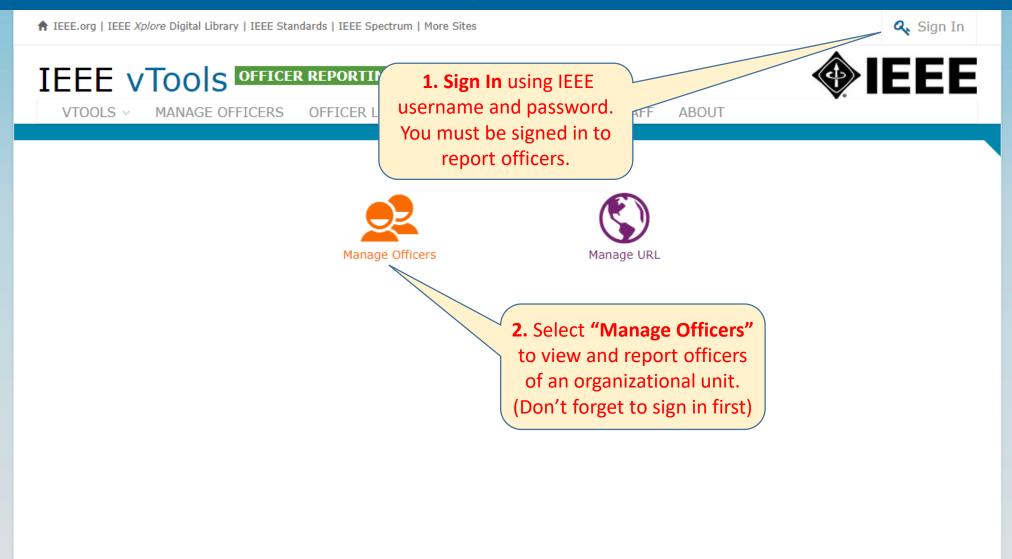

r (All officers MUST be Active IEEE members.)
- 2. Only one individual should report ALL positions for the Chapter during a single submission.
- 3. Make sure the position titles you fill start with: HKN (See slide 5.)
- 4. Your chapter may have officers whose titles do not exist in the vTools system (i.e. HKN-Webmaster or HKN-Compliance Officer). Please choose an appropriate title from those available:

**HKN-Department Head** 

**HKN-Faculty Adviser** 

**HKN-Chapter President** 

**HKN-Chapter Vice President** 

**HKN-Chapter Corresponding Secretary** 

**HKN-Chapter Recording Secretary** 

**HKN-Chapter Treasurer** 

HKN-Chapter Officer (You can add up to three officers using this title.)

5. For any questions, contact info@hkn.org

## How to report officers using vTools



## Sign In



## **Select Organizational Unit**



# **Adding An Officer**



#### Add Officer number and term date



#### Finding a Member Number

(If you clicked SAMIEEE you will see this page)



#### Finding a Member Number

#### **IEEE OU Analytics**











Current organizational unit volunteers including volunteer history

#### Select "Members and Affiliates" rships, Subscriptions, and More...



Memberships, subscriptions, and participations by region, grade, gender, years of service, and renewal category

#### Doublet



Overlapping memberships of organizational units



Geographic display of organizational units and counts

- > Learn more about IEEE OU Analytics
- > Membership and Subscriptions Monthly Statistics

> IEEE Conference Analytics

Note: Data displayed is based upon volunteer