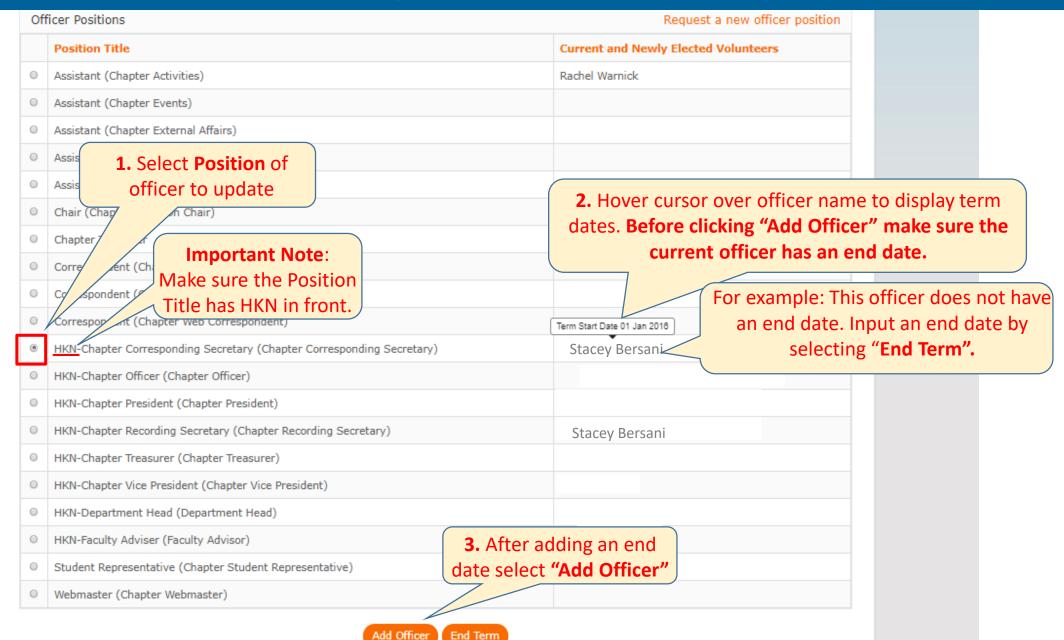

# **Adding An Officer**

#### Before you begin the reporting process:

- 1. Have every officer's IEEE Member number (All officers MUST be Active IEEE members.)
- 2. Only one individual should report ALL positions for the Chapter during a single submission.
- 3. Make sure the position titles you fill start with: HKN (See slide 5.)
- 4. Your chapter may have officers whose titles do not exist in the vTools system (i.e. HKN-Webmaster or HKN-Compliance Officer). Please choose an appropriate title from those available:

**HKN-Department Head** 

**HKN-Faculty Adviser** 

**HKN-Chapter President** 

**HKN-Chapter Vice President** 

**HKN-Chapter Corresponding Secretary** 

**HKN-Chapter Recording Secretary** 

**HKN-Chapter Treasurer** 

HKN-Chapter Officer (You can add up to three officers using this title.)

5. For any questions, contact info@hkn.org