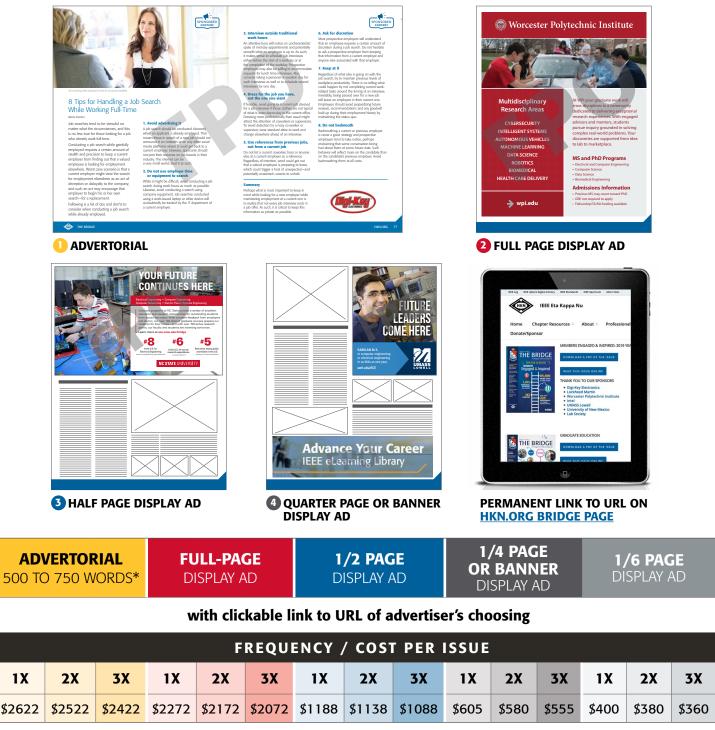

#### Advertise in THE BRIDGE

*THE BRIDGE*, the award-winning digital magazine of IEEE-Eta Kappa Nu, publishes three times a year. It's a perfect platform to promote your university to IEEE-HKN members. Each issue is delivered via email to 30,000 of the top undergrad and graduate students and young and seasoned professionals in the IEEE fields of interest. *THE BRIDGE* is **the second most downloaded publication on the IEEE app.** Advertisers are featured on *THE BRIDGE* page of the HKN.org website.

#### Main Publication Advertorials and Ads-\$505-\$2,622

#### (depending on size and frequency)

We have opportunities in the main publication for display ads and advertorials (an article of up to 750 words and images provided by you).

### FULL AND HALF-PAGE ADS ALSO INCLUDE:

- A permanent link to your URL on the <u>HKN.org</u> THE BRIDGE page
- A direct link to your ad in the distribution email